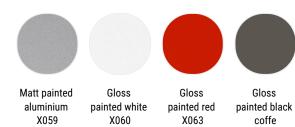

A bench that sends a continuity and compactness feeling since it is composed either of a single aluminium painted bent sheet, or gloss lacquered sheet in white, red or in the new finishing black coffee. What strikes the most is the sheet: only 6 mm thick! With this creation, Xavier Lust harmoniously combined design, material and function, in a brilliant and original way.

### BENCH

Bench in curved aluminium. Finishes: aluminium lacquered or gloss painted in white, red or black coffe colour. Suitable for outdoor. Avaliable in 3 lengths.

# Finish options

## STRUCTURE

#### Aluminium