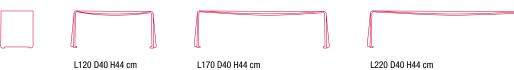

### BENCH

Bench in curved aluminium. Finishes: aluminium lacquered or gloss painted in white, red or black coffe colour. Suitable for outdoor. Avaliable in 3 lengths.

#### LE BANC

L170 D40 H44 cm

L220 D40 H44 cm